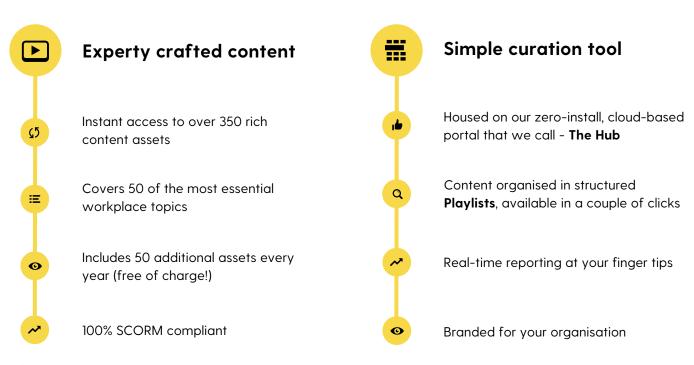

## Content glossary

Over 150 hours of business essential content, covering the most important topics for your employees

#### Diversity & Inclusion // 21 assets, 8hrs

Q

#### Employee wellbeing // 31 assets, 10hrs

1

#### Management & Leadership // 125 assets, 50hrs

#### Personal Development // 200+ assets, 83hrs

#### Project Management // 8 assets, 7hrs